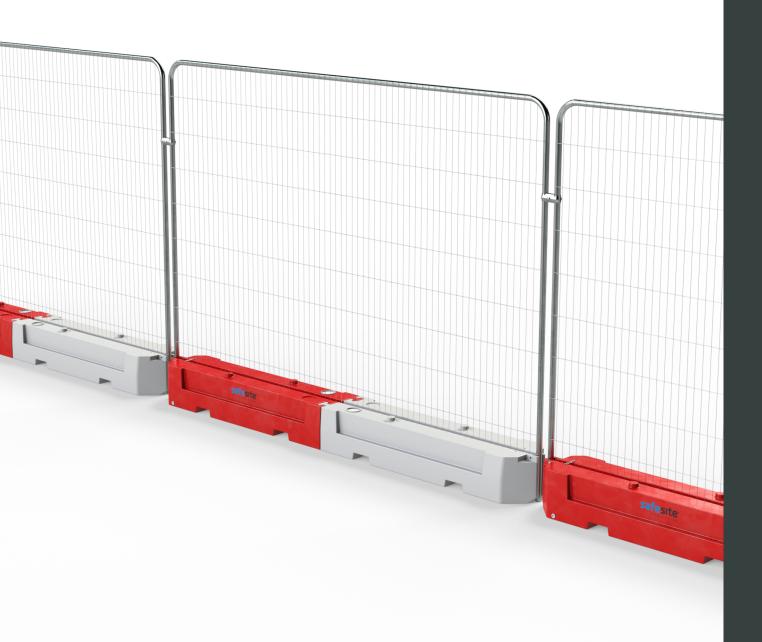

### **Rota Slot**

Rota Slot bases offer water-filled ballast for standard 3.5m temporary fencing, ensuring security and stability in applications like construction, events, and crowd control.

Each Rota Slot base is 13kg when empty, enabling quick and easy assembly. When two Rota Slot bases are filled and interlocked, they reach a combined weight of 320kg.

For added security and theft prevention, utilise either the bolt fastener or a chain to securely affix the fence panel in position.