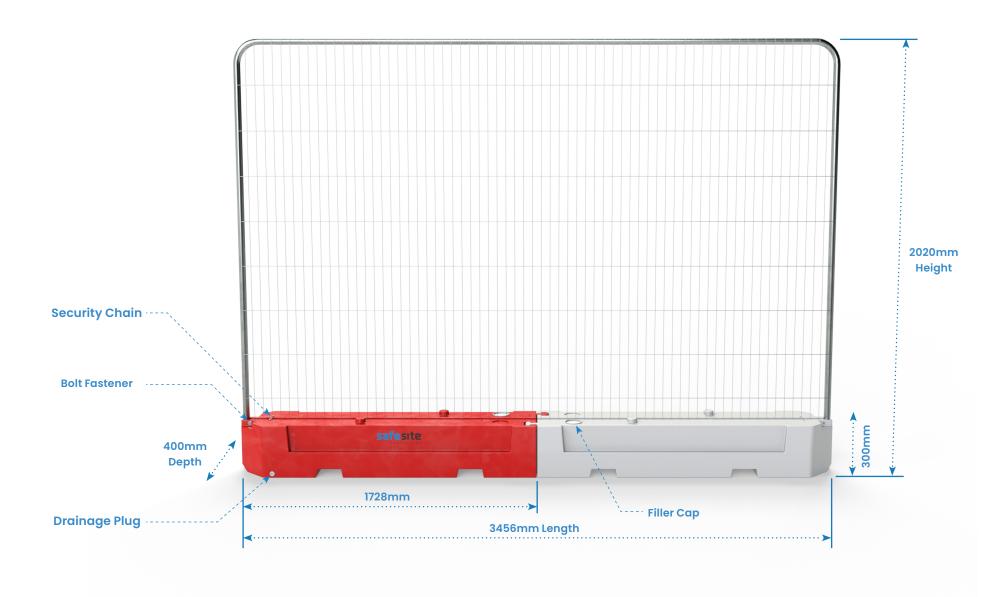

For added security and theft prevention, utilise either the bolt fastener or a chain to securely affix the fence panel in position.

#### 2x Rota Slot Specification

| Size (mm)           | Weight (kg) | Weight Full (kg) |
|---------------------|-------------|------------------|
| H300 x W3500 x D400 | 26kg        | 320kg            |

## **Technical Details**