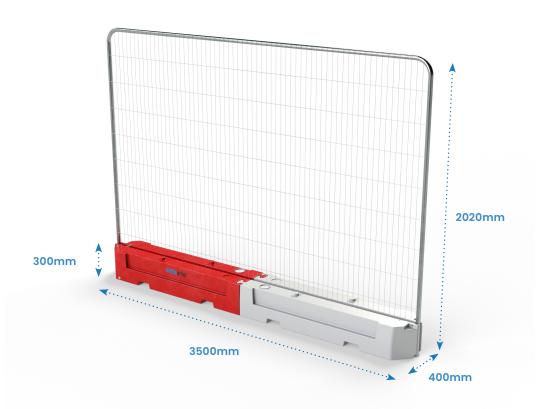

#### 2x Rota Slot Specification

| Size (mm)           | Weight (kg) | Weight Full (kg) |
|---------------------|-------------|------------------|
| H300 x W3500 x D400 | 26kg        | 320kg            |